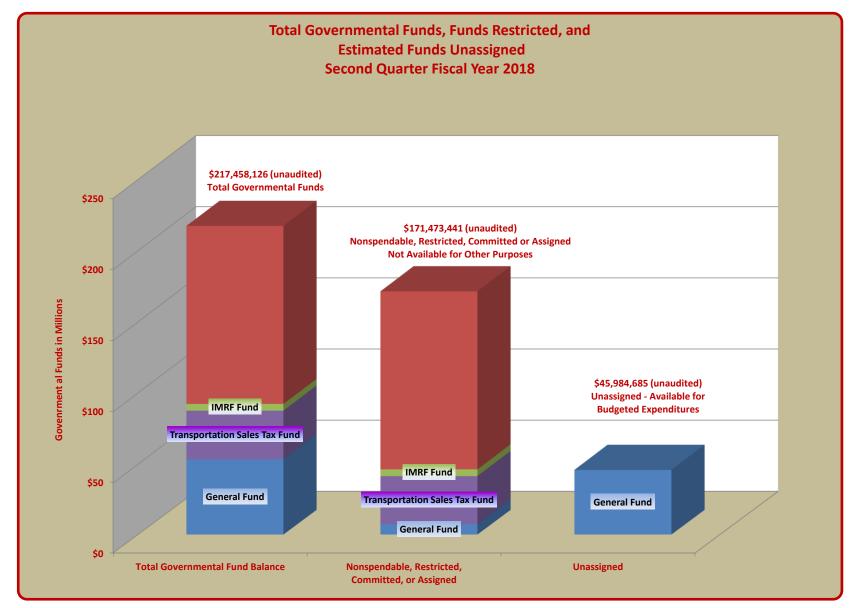

## TERRY HUNT, KANE COUNTY AUDITOR KANE COUNTY AUDITOR'S QUARTERLY FINANCIAL REPORT STATEMENT OF REVENUES, EXPENDITURES AND CHANGES IN THE GENERAL FUND THIRD QUARTER FISCAL YEAR 2018

|                                                   | General Fund |                    |                     |  |  |
|---------------------------------------------------|--------------|--------------------|---------------------|--|--|
|                                                   |              | Budget             | Actual              |  |  |
|                                                   |              | Fiscal Year Totals | Year To Date Total: |  |  |
| Revenues:                                         |              |                    |                     |  |  |
| Property Taxes                                    | \$           | 33,988,288         | 19,008,927          |  |  |
| Other Taxes                                       |              | 25,211,000         | 16,113,503          |  |  |
| Licenses and Permits                              |              | 653,950            | 887,836             |  |  |
| Grants                                            |              | 239,300            | 29,979              |  |  |
| Charges for Services                              |              | 12,388,026         | 9,274,48            |  |  |
| Fines                                             |              | 2,383,470          | 540,52              |  |  |
| Reimbursements                                    |              | 5,758,924          | 3,907,42            |  |  |
| Interest                                          |              | 548,563            | 474,728             |  |  |
| Miscellaneous                                     |              | 253,533            | 660,393             |  |  |
| Cash on Hand                                      |              | 1,541,825          | (                   |  |  |
| Total Revenues                                    | \$           | 82,966,879         | 50,897,79           |  |  |
| expenditures and Encumbrances:                    |              |                    |                     |  |  |
| Personnel                                         | \$           | 63,641,440         | 46,255,75           |  |  |
| Contractual Services                              | 7            | 9,850,475          | 6,964,08            |  |  |
| Commodities                                       |              | 5,463,429          | 3,741,47            |  |  |
| Capital                                           |              | 76,000             | 100,21              |  |  |
| Budget Cut Amount                                 |              | (1,231,150)        |                     |  |  |
| Debt Service - Principal                          |              | 0                  |                     |  |  |
| Debt Service - Interest                           |              | 0                  |                     |  |  |
| Debt Service - Requirement                        |              | 0                  |                     |  |  |
| Contingency and Other                             |              | 1,334,737          |                     |  |  |
| Total Expenditures and Encumbrances               | \$           | 79,134,931         | 57,061,52           |  |  |
| Excess (Deficiency) of Revenues Over Expenditures | \$           | 3,831,948          | (6,163,73           |  |  |
| Other Financing Sources (Uses):                   |              |                    |                     |  |  |
| Issuance of Bonds                                 | \$           | 0                  |                     |  |  |
| Premium on Bonds Sold                             | 7            | 0                  |                     |  |  |
| Transfers In                                      |              | 2,799,630          | 2,535,51            |  |  |
| Transfers Out                                     |              | 6,631,578          | 6,131,57            |  |  |
| Total Other Financing Sources (Uses)              | \$           | (3,831,948)        | (3,596,06           |  |  |
| ess Encumbrances included above:                  |              |                    |                     |  |  |
| Contractual Services                              | \$           |                    | 194,89              |  |  |
| Commodities                                       | Y            |                    | 80,77               |  |  |
| Capital                                           |              |                    | 61,20               |  |  |
| Contingency and Other                             |              |                    | 01,20               |  |  |
| Total Encumbrances included above                 |              |                    | 336,87              |  |  |
| Net Change in Fund Balance                        | \$           | 0                  | (9,422,92           |  |  |
| fund Balance, Beginning of Year                   | \$           | 0                  | 62,882,50           |  |  |
|                                                   | ·            |                    |                     |  |  |
| und Balance, End of Quarter                       | \$           |                    | 53,459,57           |  |  |