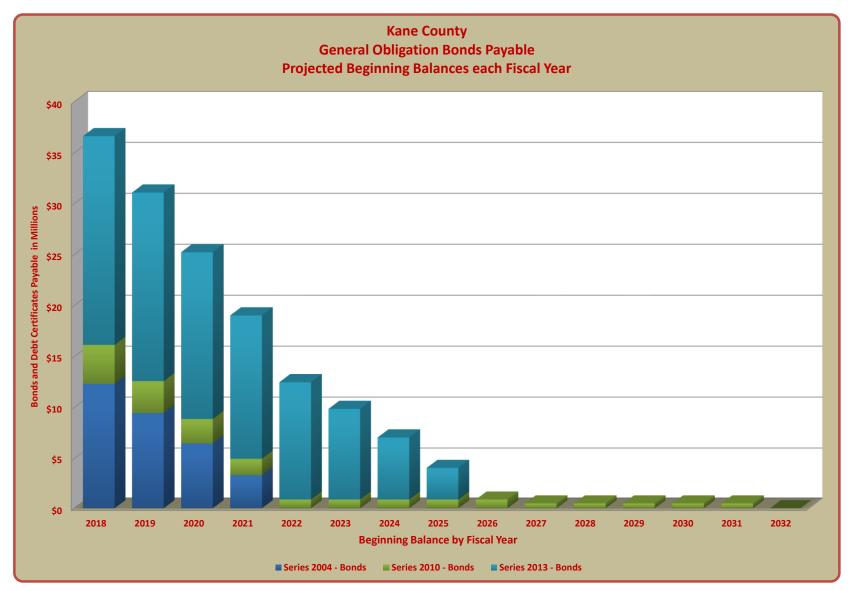

## TERRY HUNT, KANE COUNTY AUDITOR KANE COUNTY AUDITOR'S QUARTERLY FINANCIAL REPORT TEN YEAR HISTORY OF PROPERTY TAX LEVIES EXTENDED FOR THE GENERAL FUND THIRD QUARTER FISCAL YEAR 2018