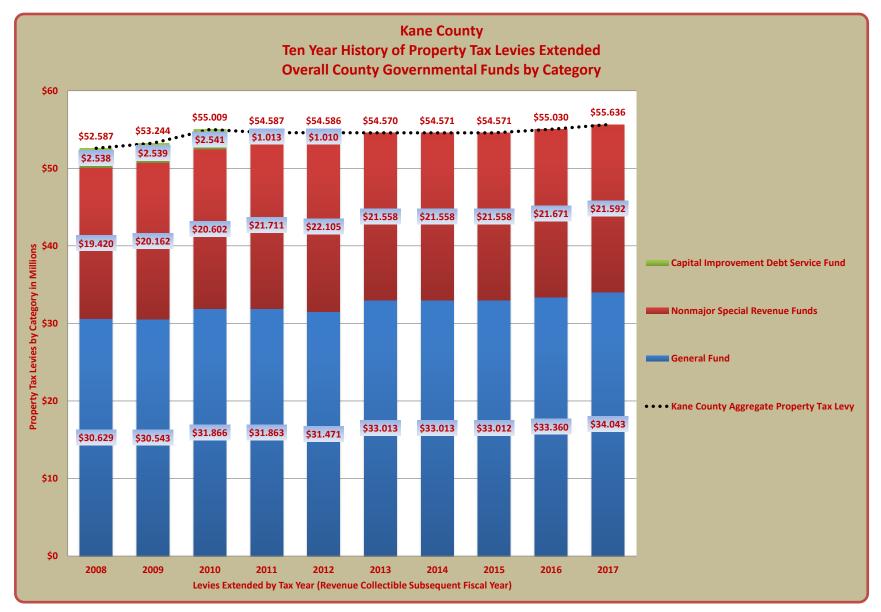

## TERRY HUNT, KANE COUNTY AUDITOR KANE COUNTY AUDITOR'S QUARTERLY FINANCIAL REPORT TEN YEAR HISTORY OF PROPERTY TAX LEVIES EXTENDED FOR THE GENERAL FUND THIRD QUARTER FISCAL YEAR 2018