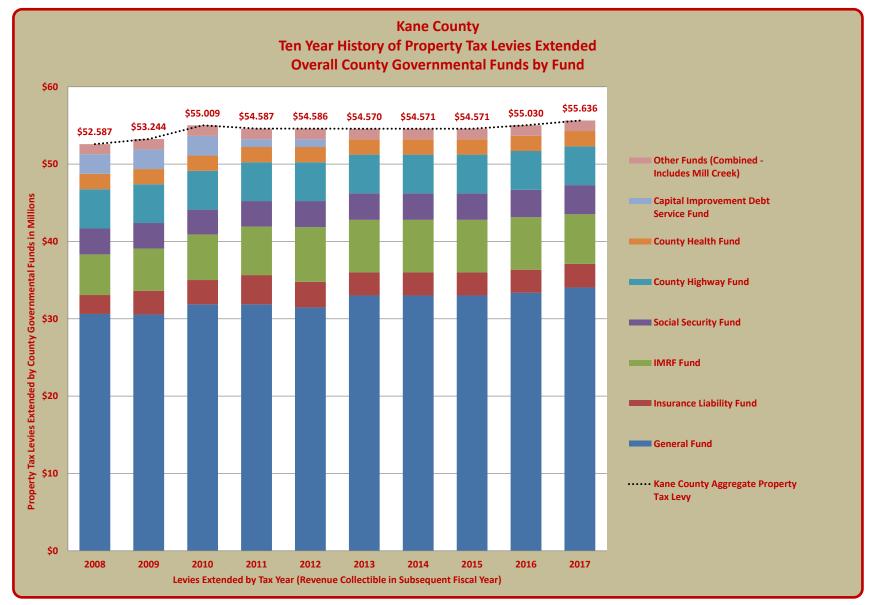

## TERRY HUNT, KANE COUNTY AUDITOR KANE COUNTY AUDITOR'S QUARTERLY FINANCIAL REPORT TEN YEAR HISTORY OF PROPERTY TAX LEVIES EXTENDED FOR THE GENERAL FUND THIRD QUARTER FISCAL YEAR 2018