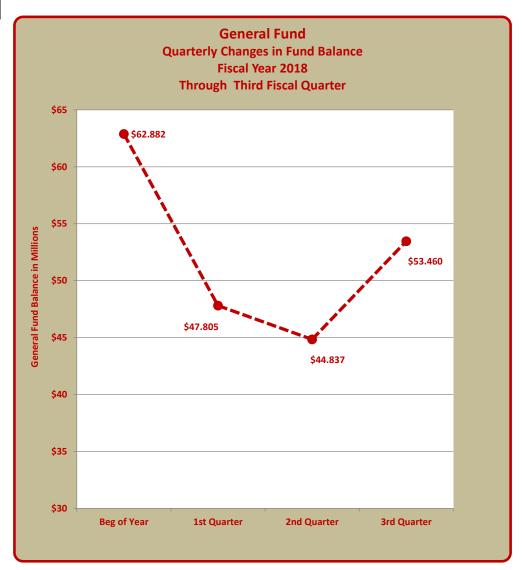

## TERRY HUNT, KANE COUNTY AUDITOR KANE COUNTY AUDITOR'S QUARTERLY FINANCIAL REPORT STATEMENT OF REVENUES, EXPENDITURES AND CHANGES IN THE GENERAL FUND THIRD QUARTER FISCAL YEAR 2018

|                                                   | General Fund |                    |                     |  |  |
|---------------------------------------------------|--------------|--------------------|---------------------|--|--|
|                                                   |              | Budget             | Actual              |  |  |
|                                                   |              | Fiscal Year Totals | Year To Date Total: |  |  |
| Revenues:                                         |              |                    |                     |  |  |
| Property Taxes                                    | \$           | 33,988,288         | 19,008,927          |  |  |
| Other Taxes                                       |              | 25,211,000         | 16,113,503          |  |  |
| Licenses and Permits                              |              | 653,950            | 887,836             |  |  |
| Grants                                            |              | 239,300            | 29,979              |  |  |
| Charges for Services                              |              | 12,388,026         | 9,274,48            |  |  |
| Fines                                             |              | 2,383,470          | 540,52              |  |  |
| Reimbursements                                    |              | 5,758,924          | 3,907,42            |  |  |
| Interest                                          |              | 548,563            | 474,728             |  |  |
| Miscellaneous                                     |              | 253,533            | 660,393             |  |  |
| Cash on Hand                                      |              | 1,541,825          | (                   |  |  |
| Total Revenues                                    | \$           | 82,966,879         | 50,897,79           |  |  |
| expenditures and Encumbrances:                    |              |                    |                     |  |  |
| Personnel                                         | \$           | 63,641,440         | 46,255,75           |  |  |
| Contractual Services                              | 7            | 9,850,475          | 6,964,08            |  |  |
| Commodities                                       |              | 5,463,429          | 3,741,47            |  |  |
| Capital                                           |              | 76,000             | 100,21              |  |  |
| Budget Cut Amount                                 |              | (1,231,150)        |                     |  |  |
| Debt Service - Principal                          |              | 0                  |                     |  |  |
| Debt Service - Interest                           |              | 0                  |                     |  |  |
| Debt Service - Requirement                        |              | 0                  |                     |  |  |
| Contingency and Other                             |              | 1,334,737          |                     |  |  |
| Total Expenditures and Encumbrances               | \$           | 79,134,931         | 57,061,52           |  |  |
| Excess (Deficiency) of Revenues Over Expenditures | \$           | 3,831,948          | (6,163,73           |  |  |
| Other Financing Sources (Uses):                   |              |                    |                     |  |  |
| Issuance of Bonds                                 | \$           | 0                  |                     |  |  |
| Premium on Bonds Sold                             | 7            | 0                  |                     |  |  |
| Transfers In                                      |              | 2,799,630          | 2,535,51            |  |  |
| Transfers Out                                     |              | 6,631,578          | 6,131,57            |  |  |
| Total Other Financing Sources (Uses)              | \$           | (3,831,948)        | (3,596,06           |  |  |
| ess Encumbrances included above:                  |              |                    |                     |  |  |
| Contractual Services                              | \$           |                    | 194,89              |  |  |
| Commodities                                       | Y            |                    | 80,77               |  |  |
| Capital                                           |              |                    | 61,20               |  |  |
| Contingency and Other                             |              |                    | 01,20               |  |  |
| Total Encumbrances included above                 |              |                    | 336,87              |  |  |
| Net Change in Fund Balance                        | \$           | 0                  | (9,422,92           |  |  |
| fund Balance, Beginning of Year                   | \$           | 0                  | 62,882,50           |  |  |
|                                                   | ·            |                    |                     |  |  |
| und Balance, End of Quarter                       | \$           |                    | 53,459,57           |  |  |